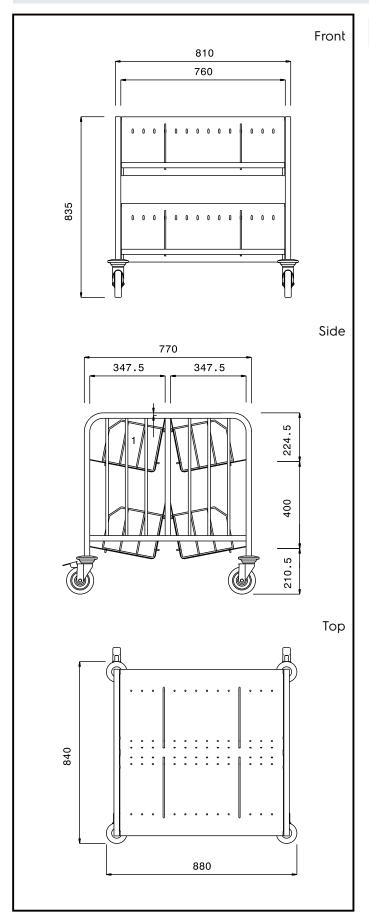

## **Key Information:**

External dimensions, Width:

361294 (PTR300T)880 mmExternal dimensions, Depth:840 mmExternal dimensions, Height:835 mmWheel material:Zinc platedWheel diameter:Ø 125Net weight:33 kg